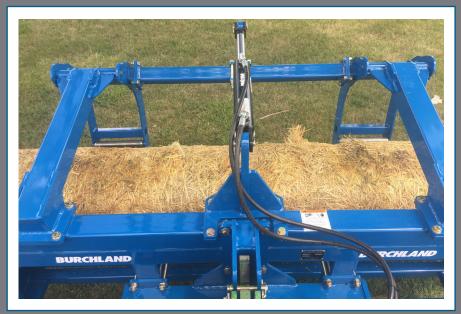

#### **BR2 SPECIFICATIONS**

The Burchland Mfg. **Blanket Roller2** is an erosion control productivity tool that can save hundreds of hours installing erosion control blankets and matting of all types. It can also be used for other rolled materials such as non-woven geotextiles, straw blankets, and geo-grids. Able to unroll any type of material with or without a center core. This labor saving erosion control device can cut your man hours and double your productivity at the same time. The hydraulic grapple arm on this unit is operated from the seat allowing the operator to back up to a roll of material and load it without the need for additional labor. This saves labor time and money.