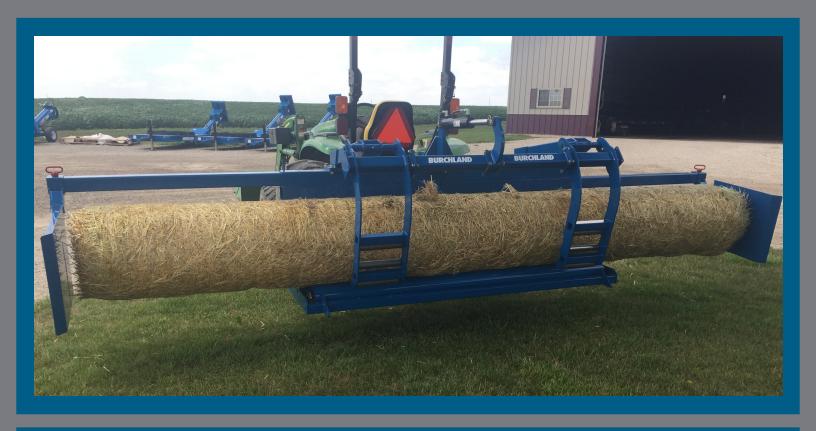

#### **BR2 SPECIFICATIONS**

The Burchland Mfg. **Blanket Roller2** is an erosion control productivity tool that can save hundreds of hours installing erosion control blankets and matting of all types. It can also be used for other rolled materials such as non-woven geotextiles, straw blankets, and geo-grids. Able to unroll any type of material with or without a center core. This labor saving erosion control device can cut your man hours and double your productivity at the same time. The hydraulic grapple arm on this unit is operated from the seat allowing the operator to back up to a roll of material and load it without the need for additional labor. This saves labor time and money.