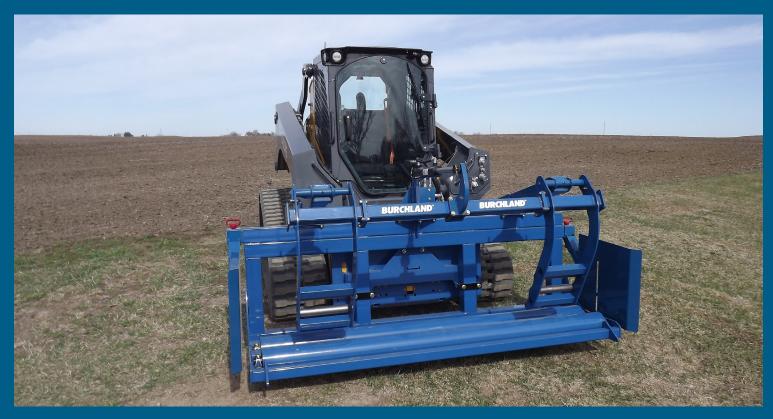

#### **BR2 SPECIFICATIONS**

The Burchland Mfg. **Blanket Roller2** is an erosion control productivity tool that can save hundreds of hours installing erosion control blankets and matting of all types. It can also be used for other rolled materials such as non-woven geotextiles, straw blankets, and geo-grids. Able to unroll any type of material with or without a center core. This labor saving erosion control device can cut your man hours and double your productivity at the same time. The hydraulic grapple arm on this unit is operated from the seat allowing the operator to back up to a roll of material and load it without the need for additional labor. This saves labor time and money.