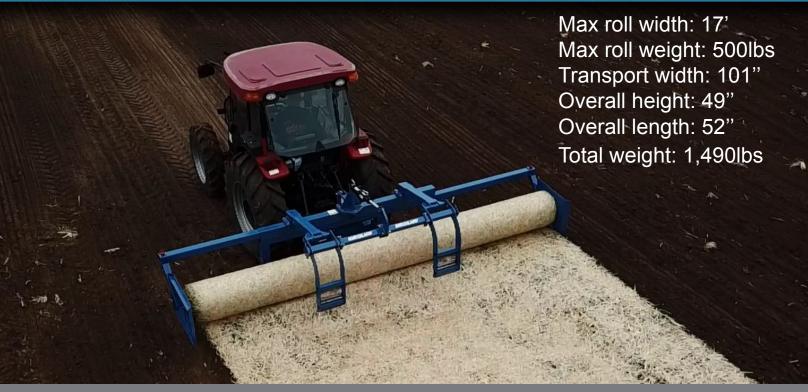

#### **BR2 SPECIFICATIONS**

The Burchland Mfg. **Blanket Roller2** is an erosion control productivity tool that can save hundreds of hours installing erosion control blankets and matting of all types. It can also be used for other rolled materials such as non-woven geotextiles, straw blankets, and geo-grids. Able to unroll any type of material with or without a center core. This labor saving erosion control device can cut your man hours and double your productivity at the same time. The hydraulic grapple arm on this unit is operated from the seat allowing the operator to back up to a roll of material and load it without the need for additional labor. This saves labor time and money.